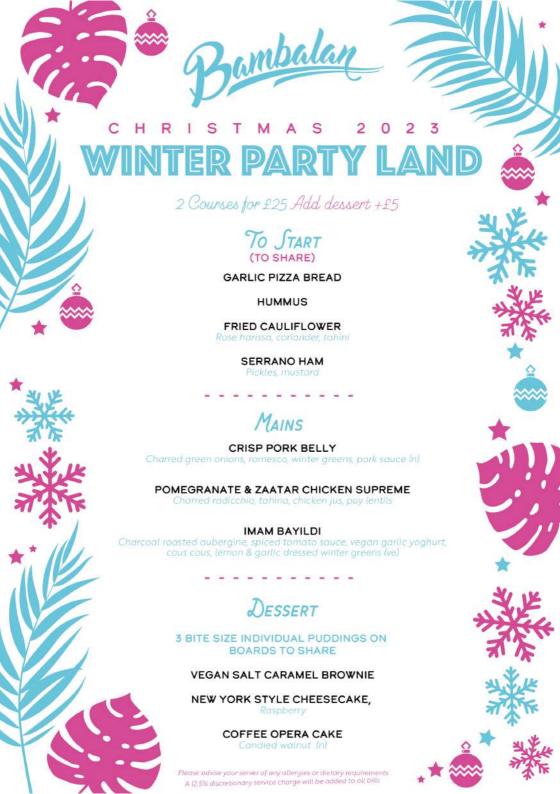

#### FOOD & DRINK

You can eat, drink and be merry with our alternative Christmas menu, cocktails and drinks packages - our chefs have created a mouthwatering Mediterranean inspired festive feast, perfect for sharing and ideal if you're looking for something different this party season. We'll also be offering special drinks packages including our expertly created cocktails and much more.